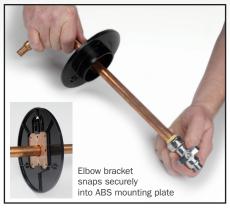

Attach the copper elbow to the mounting plate. Then connect valve to the end of the stub out - Be sure valve is OFF.

Measure for location/centers and drill 1" holes in sub floor. Insert elbows and fasten plates with three screws. Cover stub out and valve with debris cover