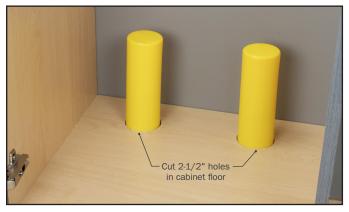

Be sure valves are OFF and make the water supply connection to the copper elbow below the sub floor. Pressure test and check for leaks. Cut holes in cabinet floor and lower in place over StopOut debris covers.