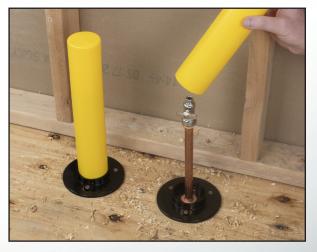

## >> Under-Sink Stub Out & Stop Kit

Install floor-mounted stops at rough - Save Time and Touches!

The StopOut anchors and protects the installation during construction.

Attach the copper elbow to the mounting plate. Then connect valve to the end of the stub out - Be sure valve is OFF.

Measure for location/centers and drill 1" holes in sub floor. Insert elbows and fasten plates with three screws. Cover stub out and valve with debris cover