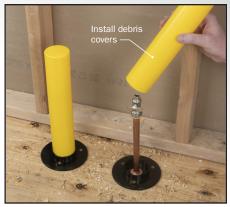

Attach the copper elbow to the mounting plate. Then connect valve to the end of the stub out - Be sure valve is OFF.

Measure for location/centers and drill 1" holes in sub floor. Insert elbows and fasten plates with three screws. Cover stub out and valve with debris cover