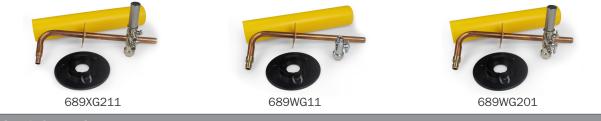

## **>>** Buying Information CASE **STOP VALVE** MIN. ITEM NO. DESCRIPTION OUTLET QTY. QTY. F1807 CONNECTION 689XG11 (1) 3/8" Compression 1/2" F1807 elbow, floor bracket, debris cover, and stop valve 10 10 689XG201 (1) 1/4", (1) 3/8" Comp. with Arrester 1/2" F1807 elbow, floor bracket, debris cover, and stop valve 10 10 689XG211 (2) 3/8" Compression with Arrester 1/2" F1807 elbow, floor bracket, debris cover, and stop valve 10 10 **F1960 CONNECTION** 689WG11 (1) 3/8" Compression 1/2" F1960 elbow, floor bracket, debris cover, and stop valve 10 10 689WG201 (1) 1/4", (1) 3/8" Comp. with Arrester 1/2" F1960 elbow, floor bracket, debris cover, and stop valve 10 10 689WG211 (2) 3/8" Compression with Arrester 1/2" F1960 elbow, floor bracket, debris cover, and stop valve 10 10