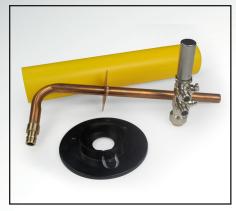

> Protect stub out and stop valve during construction with durable, high-vis debris covers, included.

TAKE THE FIELD.

www.siouxchief.com

The StopOut kit includes: ABS mounting plate, copper stub out elbow with plate bracket, <sup>1</sup>/<sub>4</sub>-Turn push-fit valve, and durable debris cover