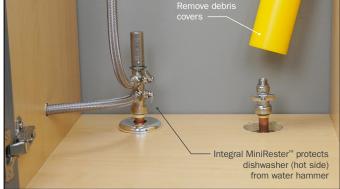

Remove debris covers and connect supply lines. Arrester models are perfect for sink and dishwasher on hot side, or sink and ice maker on the cold side.